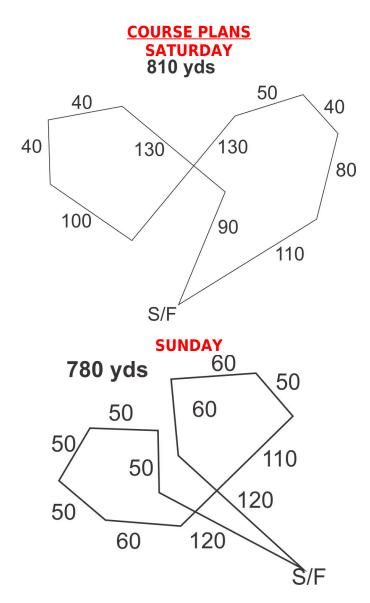

#### **BEST IN FIELD WILL BE OFFERED BOTH DAYS**

Courses will be reversed for finals, run offs, BOB and BIF.

NAA reserves the right to alter the course plan as required due to weather and/or field conditions on the day of trial.